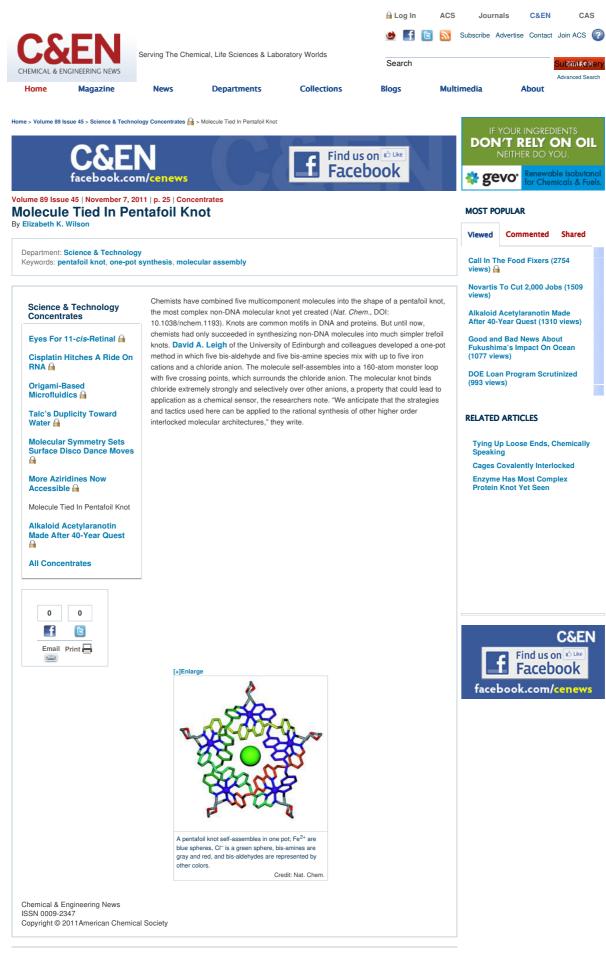

**Leave A Comment** 

| Thank you for your co                                                               | omment. Your initial comment will b | e reviewed brior to appear | .1119                      |      |
|-------------------------------------------------------------------------------------|-------------------------------------|----------------------------|----------------------------|------|
| on the site. Please o                                                               | check back in a few minutes to see  | your post.                 | _                          |      |
|                                                                                     |                                     |                            |                            |      |
|